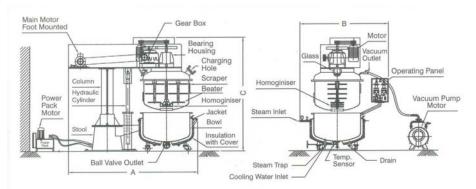

Product container provided with jacket to heat and cool for circulation of steam/cold water. Mixer is also designed to operate under vacuum to remove air entrapment in product during mixing. High speed disperser suitable for homogenizing the product with independent drive at the centre.

### **Special Features:**

- Product bowl mounted on castor wheels for easy portability, washing & transporting mixed materials.
- Jacketed bowls available for heating or cooling of products during mixing
- Provision to mix materials under vacuum for duration purpose.
- Double beater open type to cover full cross section of products in bowl.
- Scrapper of suitable design to avoid localized heating or cooling & ensure uniform mixing.
- Flameproof construction optional
- Motorized and Hydraulic drive assembly for lifting and lowering.
- Needs comparatively smaller area for installation.
- Contact parts in SS 316 / SS 316L.
- Higher capacities models 1000 L. to 1500 L. on request