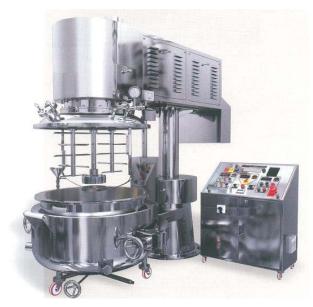

## PLANETARY MIXER (VACUUM JACKETTED & HOMOGENIZER):

#### **Description:**

Intimate and homogenized mixing of products is employed by planetary motion of beaters and centrally located homogenizer.

Equipments ideally suitable for through mixing of ointments, creams, lotions, tooth paste etc. in sterile or non-sterile conditions

Product container provided with jacket to heat and cool for circulation of steam/cold water. Mixer is also designed to operate under vacuum to remove air entrapment in product during mixing. High speed disperser suitable for homogenizing the product with independent drive at the centre.